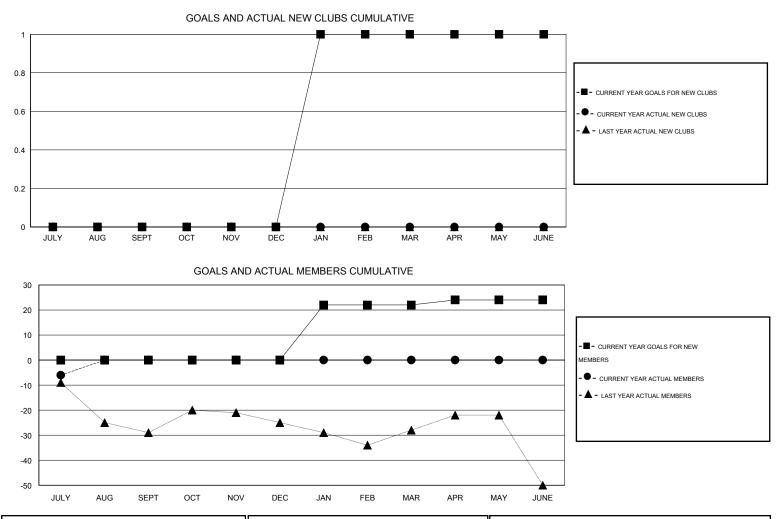

## Judy Hankom GMT

| GMT: Judy Hankom LOCATION WISCONSIN |                  |           |                  | IN               |                       |                    |                                     | GMT CA 1           |                  |
|-------------------------------------|------------------|-----------|------------------|------------------|-----------------------|--------------------|-------------------------------------|--------------------|------------------|
| Clubs                               |                  |           |                  |                  | Members               |                    |                                     |                    |                  |
| RESULTS FOR 2016-2017               |                  |           |                  |                  | RESULTS FOR 2016-2017 |                    |                                     |                    |                  |
| QUARTER                             | NEW CLUB<br>GOAL | NEW CLUBS | DROPPED<br>CLUBS | NET<br>GAIN/LOSS | QUARTER               | NEW MEMBER<br>GOAL | CHARTER AND<br>NEW MEMBERS<br>ADDED | DROPPED<br>MEMBERS | NET<br>GAIN/LOSS |
| JULY/AUG/SEPT                       | 0                | 0         | 0                | 0                | JULY/AUG/SEPT         | 0                  | 14                                  | 20                 | -6               |
| OCT/NOV/DEC                         | 0                | 0         | 0                | 0                | OCT/NOV/DEC           | 0                  | 0                                   | 0                  | 0                |
| JAN/FEB/MAR                         | 1                | 0         | 0                | 0                | JAN/FEB/MAR           | 22                 | 0                                   | 0                  | 0                |
| APR/MAY/JUNE                        | 0                | 0         | 0                | 0                | APR/MAY/JUNE          | 2                  | 0                                   | 0                  | 0                |